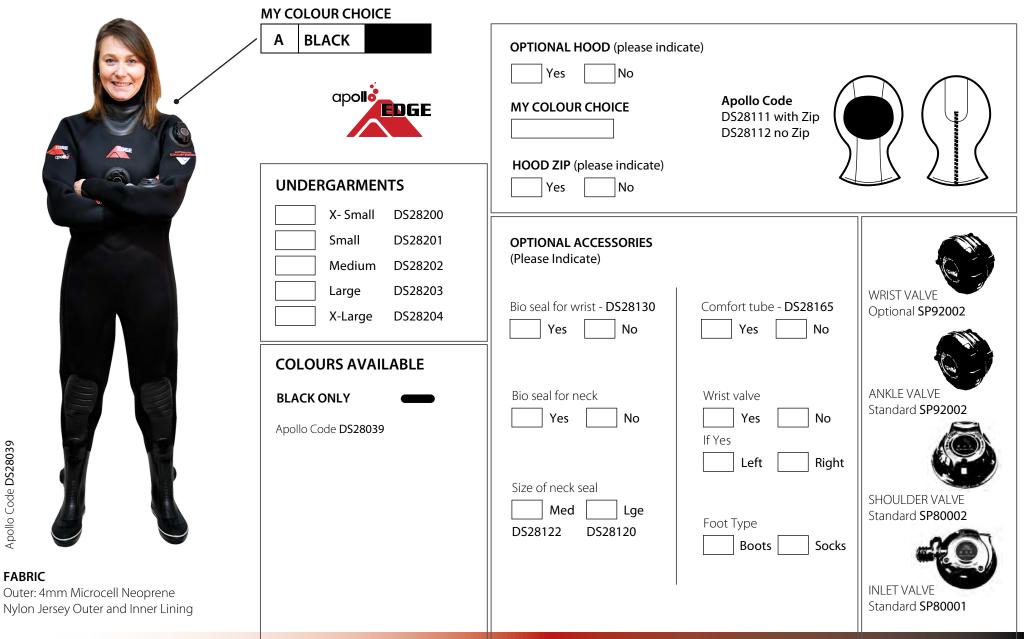

### Custom Drysuit Order Form **EDGE DRYSUITS**

Apollo Code DS28039

#### MODEL: EDGE DRYSUIT 4MM JERSEY / JERSEY

|           |                              |    |         | UNISEX LADYS |         |         |         |         |         |         | LADY / SLIM |         |         |
|-----------|------------------------------|----|---------|--------------|---------|---------|---------|---------|---------|---------|-------------|---------|---------|
|           | DESCRIPTION OF MEASUREMENTS  |    | XS      | S            | М       | ML      | L       | XL      | XXL     | S       | М           | ML      | М       |
| 1         | HEIGHT                       | cm | 160-165 | 166-170      | 171-175 | 176-180 | 181-185 | 186-196 | 191-195 | 160-165 | 166-170     | 171-175 | 166-170 |
| 2         | WEIGHT                       | kg | 55-65   | 60-75        | 70-80   | 75-85   | 80-95   | 85-105  | 95-110  | 60-65   | 66-70       | 71-75   | 59-68   |
| 4         | NECK MEASUREMENT             | cm | 36      | 37           | 38      | 39      | 40      | 41      | 42      | 34      | 36          | 38      | 34      |
| 5         | BACK HEIGHT(TO ANUS)         | cm | 62      | 64           | 66      | 68      | 71      | 74      | 77      | 64      | 66          | 67      | 64      |
| 6         | TOP BUST/UPPER CHEST         | cm | 87.5    | 90.5         | 93.5    | 96.5    | 100.5   | 103.5   | 108.5   | 88      | 93.5        | 95.5    | 90      |
| 8         | ABDOMINAL MEASUREMENT        | cm | 77.5    | 80.5         | 83.5    | 86.5    | 89.5    | 92.5    | 95.5    | 80.5    | 86          | 88      | 74      |
| 10        | BUTTOCK CIRCUMFERENCE        | cm | 92      | 94           | 96      | 98      | 100     | 104     | 108     | 94      | 98.5        | 100.5   | 94      |
| <u>11</u> | SHOULDER WIDTH               | cm | 42      | 44           | 46      | 48      | 48      | 50      | 50      | 44      | 46          | 46      | 44      |
| 12        | SLEEVE LENGTH                | cm | 72      | 74           | 76      | 78      | 80      | 82      | 84      | 74      | 76          | 76      | 75      |
| 13        | ARM LENGTH                   | cm | 51      | 52           | 53      | 54      | 56      | 57      | 59      | 52      | 53          | 53      | 52      |
| <u>14</u> | SHOULDER JOINT               | cm | 41      | 42           | 43      | 45      | 46      | 48      | 50      | 42      | 43          | 44      | 41      |
| 18        | FOREARM                      | cm | 26      | 27           | 28      | 29      | 31      | 32      | 33      | 27      | 28          | 29      | 26      |
| 19        | WRIST                        | cm | 16      | 17           | 18      | 18      | 19      | 20      | 21      | 17      | 18          | 18      | 16      |
| 20        | UPPER CROTCH LENGTH          | cm | 68      | 70           | 74      | 76      | 78      | 80      | 82      | 67.5    | 71.5        | 73      | 70      |
| 21        | THIGH, LARGEST CIRCUMFERENCE | cm | 54      | 56           | 58      | 60      | 62      | 64      | 66      | 56      | 58          | 60      | 55      |
| 24        | BELOW KNEE CIRCUMFERENCE     | cm | 34      | 35           | 36      | 37      | 38      | 39      | 40      | 35      | 36          | 37      | 35      |
| 25        | CALF CIRCUMFERENCE           | cm | 36      | 37           | 38      | 39      | 40      | 41      | 42      | 37      | 38          | 39      | 37      |
| 27        | LOWER LEG LENGTH             | cm | 38      | 39           | 41      | 42      | 43      | 44      | 45      | 38      | 39          | 40      | 39      |
| 29        | FOOT LENGTH                  | cm | 25      | 26           | 27      | 28      | 29      | 30      | 30      | 25      | 26          | 27      | 26      |