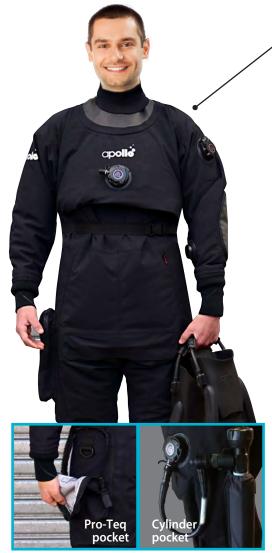

### Custom Drysuit Order Form **PRO-TEQ DRYSUITS**

FABRIC

| MY COLOUR CHOICE                                                                                                                                              |                                                                                                                                                       |                                                                                                                                  |                                                                    |
|---------------------------------------------------------------------------------------------------------------------------------------------------------------|-------------------------------------------------------------------------------------------------------------------------------------------------------|----------------------------------------------------------------------------------------------------------------------------------|--------------------------------------------------------------------|
| A BLACK<br>PRO-TEO<br>Apollo Code D528070                                                                                                                     | OPTIONAL HOOD (please india<br>Yes No<br>HOOD ZIP (please indicate)<br>Yes No                                                                         | Apollo Code<br>DS28111 with Zip<br>DS28112 no Zip                                                                                |                                                                    |
| UNDERGARMENTSX- SmallDS28200SmallDS28201MediumDS28202LargeDS28203X-LargeDS28204ACCESSORIES POCKETS-ZIPPERSCargo Pocket with internal D-Ring                   | ACCESSORIES SEALS - BOOTS<br>Bio seal for wrist - DS28130<br>Yes No<br>Bio seal for neck<br>Yes No<br>Size of neck seal<br>Med Lge<br>DS28122 DS28120 | - SOCKS Comfort tube - DS28165 Yes No Wrist valve Yes No If Yes Left Right                                                       | WRIST VALVE<br>Optional SP92002<br>ANKLE VALVE<br>Standard SP92002 |
| Right Left   Code DS28100   Air Cylinder Pocket (Rebreathers)   Right Leg Left Leg   Code DS28101   Custom Pocket - Quote at time   Right Left   Code DS28102 | Zipper Position         Diagonal Left to Right         Diagonal Right to Left         Waist zipper                                                    | ValvesInlet - Chest CenterInlet - Right ThighInlet - Left ThighDump - Left ShoulderCuff Dump - Right WristCuff Dump - Left Wrist | SHOULDER VALVE<br>Standard SP80002                                 |