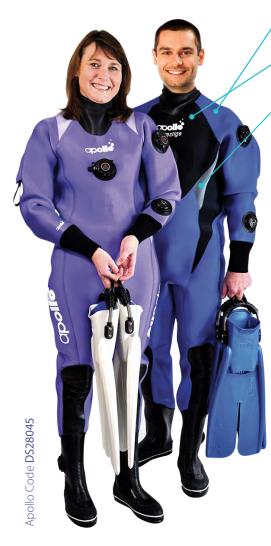

#### MODEL: EDGE DRYSUIT 4MM JERSEY / JERSEY

|           |                              |    |         | UNISEX LADYS |         |         |         |         |         |         | LADY / SLIM |         |         |
|-----------|------------------------------|----|---------|--------------|---------|---------|---------|---------|---------|---------|-------------|---------|---------|
|           | DESCRIPTION OF MEASUREMENTS  |    | XS      | S            | М       | ML      | L       | XL      | XXL     | S       | М           | ML      | М       |
| 1         | HEIGHT                       | cm | 160-165 | 166-170      | 171-175 | 176-180 | 181-185 | 186-196 | 191-195 | 160-165 | 166-170     | 171-175 | 166-170 |
| 2         | WEIGHT                       | kg | 55-65   | 60-75        | 70-80   | 75-85   | 80-95   | 85-105  | 95-110  | 60-65   | 66-70       | 71-75   | 59-68   |
| 4         | NECK MEASUREMENT             | cm | 36      | 37           | 38      | 39      | 40      | 41      | 42      | 34      | 36          | 38      | 34      |
| 5         | BACK HEIGHT(TO ANUS)         | cm | 62      | 64           | 66      | 68      | 71      | 74      | 77      | 64      | 66          | 67      | 64      |
| 6         | TOP BUST/UPPER CHEST         | cm | 87.5    | 90.5         | 93.5    | 96.5    | 100.5   | 103.5   | 108.5   | 88      | 93.5        | 95.5    | 90      |
| 8         | ABDOMINAL MEASUREMENT        | cm | 77.5    | 80.5         | 83.5    | 86.5    | 89.5    | 92.5    | 95.5    | 80.5    | 86          | 88      | 74      |
| 10        | BUTTOCK CIRCUMFERENCE        | cm | 92      | 94           | 96      | 98      | 100     | 104     | 108     | 94      | 98.5        | 100.5   | 94      |
| <u>11</u> | SHOULDER WIDTH               | cm | 42      | 44           | 46      | 48      | 48      | 50      | 50      | 44      | 46          | 46      | 44      |
| 12        | SLEEVE LENGTH                | cm | 72      | 74           | 76      | 78      | 80      | 82      | 84      | 74      | 76          | 76      | 75      |
| 13        | ARM LENGTH                   | cm | 51      | 52           | 53      | 54      | 56      | 57      | 59      | 52      | 53          | 53      | 52      |
| <u>14</u> | SHOULDER JOINT               | cm | 41      | 42           | 43      | 45      | 46      | 48      | 50      | 42      | 43          | 44      | 41      |
| 18        | FOREARM                      | cm | 26      | 27           | 28      | 29      | 31      | 32      | 33      | 27      | 28          | 29      | 26      |
| 19        | WRIST                        | cm | 16      | 17           | 18      | 18      | 19      | 20      | 21      | 17      | 18          | 18      | 16      |
| 20        | UPPER CROTCH LENGTH          | cm | 68      | 70           | 74      | 76      | 78      | 80      | 82      | 67.5    | 71.5        | 73      | 70      |
| 21        | THIGH, LARGEST CIRCUMFERENCE | cm | 54      | 56           | 58      | 60      | 62      | 64      | 66      | 56      | 58          | 60      | 55      |
| 24        | BELOW KNEE CIRCUMFERENCE     | cm | 34      | 35           | 36      | 37      | 38      | 39      | 40      | 35      | 36          | 37      | 35      |
| 25        | CALF CIRCUMFERENCE           | cm | 36      | 37           | 38      | 39      | 40      | 41      | 42      | 37      | 38          | 39      | 37      |
| 27        | LOWER LEG LENGTH             | cm | 38      | 39           | 41      | 42      | 43      | 44      | 45      | 38      | 39          | 40      | 39      |
| 29        | FOOT LENGTH                  | cm | 25      | 26           | 27      | 28      | 29      | 30      | 30      | 25      | 26          | 27      | 26      |