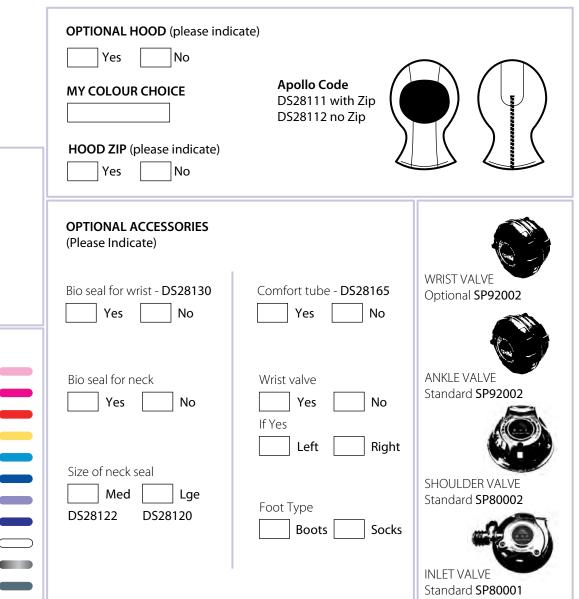

### Custom Drysuit Order Form **BIO-PRO DRYSUITS**

|                                                                                  | MY COLOUR CHOICE                                                                                                                          |                                                                                                                                                                                                                                                                                                                                                                                                                                                                                                                                                                                                                                                                                                                                                                                                                                                                                                                                                                                                                                                                                                                                                                                                                                                                                                                                                                                                                                                                                                                                                                                                                                                                                                                                                                                                                                                                                                                                                                                                                                                                                                                                |                                                                                                                  |                                                                       |
|----------------------------------------------------------------------------------|-------------------------------------------------------------------------------------------------------------------------------------------|--------------------------------------------------------------------------------------------------------------------------------------------------------------------------------------------------------------------------------------------------------------------------------------------------------------------------------------------------------------------------------------------------------------------------------------------------------------------------------------------------------------------------------------------------------------------------------------------------------------------------------------------------------------------------------------------------------------------------------------------------------------------------------------------------------------------------------------------------------------------------------------------------------------------------------------------------------------------------------------------------------------------------------------------------------------------------------------------------------------------------------------------------------------------------------------------------------------------------------------------------------------------------------------------------------------------------------------------------------------------------------------------------------------------------------------------------------------------------------------------------------------------------------------------------------------------------------------------------------------------------------------------------------------------------------------------------------------------------------------------------------------------------------------------------------------------------------------------------------------------------------------------------------------------------------------------------------------------------------------------------------------------------------------------------------------------------------------------------------------------------------|------------------------------------------------------------------------------------------------------------------|-----------------------------------------------------------------------|
|                                                                                  | A BLACK                                                                                                                                   | OPTIONAL HOOD (please indication of the second constraints) of the second constraints of the sec | Apollo Code<br>DS28111 with Zip<br>DS28112 no Zip                                                                |                                                                       |
|                                                                                  |                                                                                                                                           | Yes No                                                                                                                                                                                                                                                                                                                                                                                                                                                                                                                                                                                                                                                                                                                                                                                                                                                                                                                                                                                                                                                                                                                                                                                                                                                                                                                                                                                                                                                                                                                                                                                                                                                                                                                                                                                                                                                                                                                                                                                                                                                                                                                         |                                                                                                                  |                                                                       |
|                                                                                  | X- Small       DS28200         Small       DS28201         Medium       DS28202         Large       DS28203         X-Large       DS28204 | OPTIONAL ACCESSORIES<br>(Please Indicate)<br>Bio seal for wrist - DS28130<br>Yes No                                                                                                                                                                                                                                                                                                                                                                                                                                                                                                                                                                                                                                                                                                                                                                                                                                                                                                                                                                                                                                                                                                                                                                                                                                                                                                                                                                                                                                                                                                                                                                                                                                                                                                                                                                                                                                                                                                                                                                                                                                            | Comfort tube - DS28165                                                                                           | WRIST VALVE<br>Optional <b>SP92002</b>                                |
| Apollo Code D528056                                                              | COLOURS AVAILABLE<br>BLACK ONLY Apollo Code DS28056                                                                                       | Bio seal for neck          Yes       No         Size of neck seal       Lge         DS28122       DS28120                                                                                                                                                                                                                                                                                                                                                                                                                                                                                                                                                                                                                                                                                                                                                                                                                                                                                                                                                                                                                                                                                                                                                                                                                                                                                                                                                                                                                                                                                                                                                                                                                                                                                                                                                                                                                                                                                                                                                                                                                      | Wrist valve          Yes       No         If Yes       No         Left       Right         Foot Type       Socks | ANKLE VALVE<br>Standard SP92002<br>SHOULDER VALVE<br>Standard SP80002 |
| FABRIC<br>Outer: Latex covered polyurethane<br>Lining: Titanium short pile plush |                                                                                                                                           |                                                                                                                                                                                                                                                                                                                                                                                                                                                                                                                                                                                                                                                                                                                                                                                                                                                                                                                                                                                                                                                                                                                                                                                                                                                                                                                                                                                                                                                                                                                                                                                                                                                                                                                                                                                                                                                                                                                                                                                                                                                                                                                                |                                                                                                                  | INLET VALVE<br>Standard SP80001                                       |

### Custom Drysuit Order Form **PRESTIGE DRYSUITS**

FABRIC Outer: 3.5mm Operon coated Microcell neoprene Lining: Titanium Hotcell

| MY COLOUR CHOIC | E       |                                   |
|-----------------|---------|-----------------------------------|
| Α               |         | <b>OPTIONAL HOOD</b> (please in   |
| В               |         | Yes No                            |
| 0               |         | MY COLOUR CHOICE                  |
| с               |         |                                   |
|                 |         |                                   |
| UNDERGARMEN     | ITS     | HOOD ZIP (please indicate) Yes No |
| X- Small        | DS28200 |                                   |
| Small           | DS28201 | OPTIONAL ACCESSORIES              |
| Medium          | DS28202 | (Please Indicate)                 |
| Large           | DS28203 |                                   |
| X-Large         | DS28204 | Bio seal for wrist - DS28130      |
|                 |         | Yes No                            |
| COLOURS AVAII   | ABLE    |                                   |
| Light Pink      | LPK     | Bio seal for neck                 |
| Pink            | PK 🛑    | Yes No                            |
| Red             | Rd 🛑    |                                   |
| Light Yellow    | LYL 🛑   |                                   |
| Aqua Blue       | BL 🛑    | Size of neck seal                 |
| Royal Blue      | RL 🛑    |                                   |
| Light Violet    | LVD     | Med Lge<br>DS28122 DS28120        |
| Dark Purple     | BB      | D326122 D326120                   |
| White           | WT C    |                                   |
| Silver          | SV 🔵    |                                   |
| Gun Metal Grey  | NGY 🛑   |                                   |
| Black           | BK 🛑    |                                   |

### Custom Drysuit Order Form **PRO-TEQ DRYSUITS**

FABRIC

| MY COLOUR CHOICE                                                                                                                                              |                                                                                                                                                       |                                                                                                                                  |                                                                    |
|---------------------------------------------------------------------------------------------------------------------------------------------------------------|-------------------------------------------------------------------------------------------------------------------------------------------------------|----------------------------------------------------------------------------------------------------------------------------------|--------------------------------------------------------------------|
| A BLACK<br>PRO-TEO<br>Apollo Code D528070                                                                                                                     | OPTIONAL HOOD (please india<br>Yes No<br>HOOD ZIP (please indicate)<br>Yes No                                                                         | Apollo Code<br>DS28111 with Zip<br>DS28112 no Zip                                                                                |                                                                    |
| UNDERGARMENTSX- SmallDS28200SmallDS28201MediumDS28202LargeDS28203X-LargeDS28204ACCESSORIES POCKETS-ZIPPERSCargo Pocket with internal D-Ring                   | ACCESSORIES SEALS - BOOTS<br>Bio seal for wrist - DS28130<br>Yes No<br>Bio seal for neck<br>Yes No<br>Size of neck seal<br>Med Lge<br>DS28122 DS28120 | - SOCKS Comfort tube - DS28165 Yes No Wrist valve Yes No If Yes Left Right                                                       | WRIST VALVE<br>Optional SP92002<br>ANKLE VALVE<br>Standard SP92002 |
| Right Left   Code DS28100   Air Cylinder Pocket (Rebreathers)   Right Leg Left Leg   Code DS28101   Custom Pocket - Quote at time   Right Left   Code DS28102 | Zipper Position         Diagonal Left to Right         Diagonal Right to Left         Waist zipper                                                    | ValvesInlet - Chest CenterInlet - Right ThighInlet - Left ThighDump - Left ShoulderCuff Dump - Right WristCuff Dump - Left Wrist | SHOULDER VALVE<br>Standard SP80002                                 |