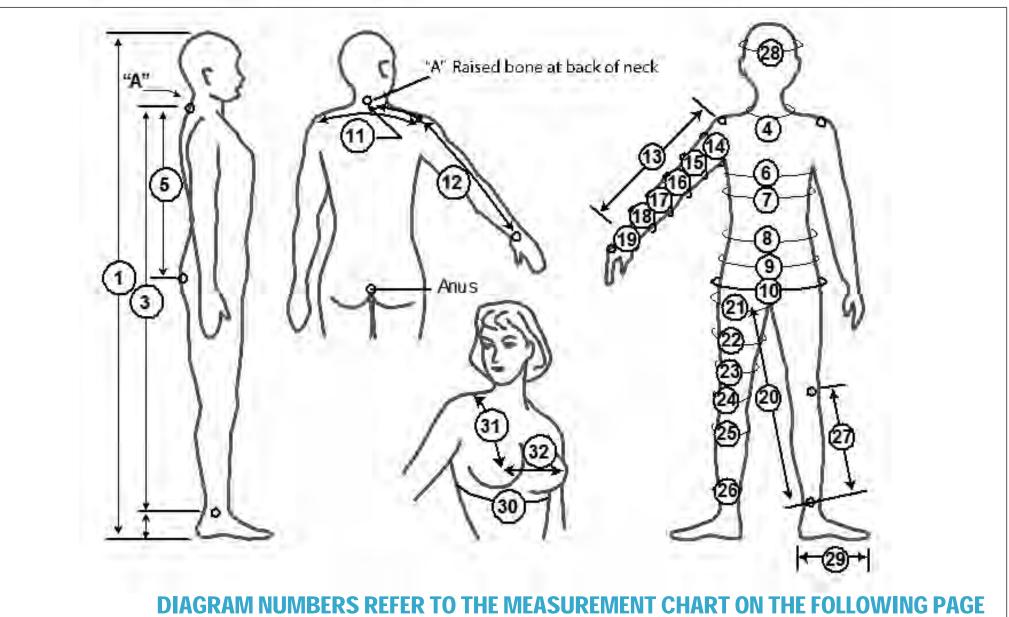

## **DRYSUIT MEASURING FORM**

| Re | fer to Order Form       | How to Take the Measurement                                                                                                                       | Result<br><b>(cms)</b> |
|----|-------------------------|---------------------------------------------------------------------------------------------------------------------------------------------------|------------------------|
| 1  | Height (in cm)          | Standing without shoes against a wall                                                                                                             |                        |
| 2  | Weight (in kg)          |                                                                                                                                                   |                        |
| 3  | General Height          | From point "A" to the centre of the inner ankle.<br>Take msmt as a straight line, without going with<br>the hollow of the back.                   |                        |
| 4  | Neck Measurement        | Below the Adam's apple, at the slenderest point.                                                                                                  |                        |
| 5  | Back Height             | From point "A" to the anus                                                                                                                        |                        |
| 6  | Top Bust/Upper chest    | With arms lowered in a natural way, chest/bust measurement taken through the armpit.                                                              |                        |
| 7  | Bust Measurement        | With arms lowered in a natural way, bust measurement taken through nipples.                                                                       |                        |
| 8  | Abdominal Measurement   | A little above the navel, at the thinnest point.                                                                                                  |                        |
| 9  | Lower Abdomen           | The most prominent of the abdomen.                                                                                                                |                        |
| 10 | Buttock Circumference   | The most prominent part of the buttocks.                                                                                                          |                        |
| 11 | Shoulder Width          | From the extreme point of the shoulder,<br>go through point "A": to the extreme of the<br>shoulder, going with the roundness of the<br>shoulders. |                        |
| 12 | Sleeve Length           | With the arm raised in a 45-degree angle, take measurement from point "A"; to the wrist, going through the extreme point of the shoulder          |                        |
| 13 | Arm Length              | With the arm raised in a 45-degree angle, take measurement from the extreme point of the shoulder to the wrist.                                   |                        |
| 14 | Shoulder Joint          | With the arm raised in a 45 degree, take<br>measurement from the armpit, going round<br>the shoulder.                                             |                        |
| 15 | Upper Arm Circumference | With the arm raised in a 45 degree, go round the upper arm through the armpit.                                                                    |                        |
| 16 | Bicep Circumference     | With the arm raised in a 45 degree, take measurement at the largest point.                                                                        |                        |
| 17 | Elbow Circumference     | Take measurements at the slenderest point.                                                                                                        |                        |
| 18 | Forearm                 | Immediately below the elbow at the largest point.                                                                                                 |                        |
| 19 | Wrist                   | The slenderest part of the wrist.                                                                                                                 |                        |

| 20                                                                                      | Under the Crotch                    |   |                   | From the crotch to th                                                                                                                                                                                                                                                                 | e inner a | ankle.                                      |  |  |
|-----------------------------------------------------------------------------------------|-------------------------------------|---|-------------------|---------------------------------------------------------------------------------------------------------------------------------------------------------------------------------------------------------------------------------------------------------------------------------------|-----------|---------------------------------------------|--|--|
| 21                                                                                      | Thigh, Largest<br>Circumference     |   |                   | The largest part of th                                                                                                                                                                                                                                                                | ie thigh. |                                             |  |  |
| 22                                                                                      | Thigh, Immediate<br>Circumference   |   |                   | Take measurement of the thigh circumference at halfway between the crotch and knee.                                                                                                                                                                                                   |           |                                             |  |  |
| 23                                                                                      | Above Knee Circumference            |   |                   | Immediately above kneecap, where it becomes slender.                                                                                                                                                                                                                                  |           |                                             |  |  |
| 24                                                                                      | Below Knee Circumference            |   |                   | Immediately below the kneecap, where it becomes slender.                                                                                                                                                                                                                              |           |                                             |  |  |
| 25                                                                                      | Calf Circumference                  | 5 |                   | The largest part of th                                                                                                                                                                                                                                                                | ie calf.  |                                             |  |  |
| 26                                                                                      | Ankle                               |   |                   | Immediately above th<br>slenderest point.                                                                                                                                                                                                                                             | ie inner  | anklebone, at the                           |  |  |
| 27                                                                                      | Lower Leg Length                    |   |                   | From the protruding bone of the inner side of the knee to the centre of the inner anklebone.                                                                                                                                                                                          |           |                                             |  |  |
| 28                                                                                      | Head Circumferen                    |   | The largest part. |                                                                                                                                                                                                                                                                                       |           |                                             |  |  |
| 29                                                                                      | Foot Length Boot type *Sock type    |   |                   | From the heel to the tip of the toes while<br>standing with weight on foot. Measure both<br>feet and use largest. Round up to nearest<br>whole centimetre. Add one centimetre extra if<br>customer plans to wear thick socks.<br>* For sock type suit, do not add 1 extra centimetre. |           |                                             |  |  |
| Wo                                                                                      | men                                 |   |                   |                                                                                                                                                                                                                                                                                       |           |                                             |  |  |
| 30                                                                                      | Under Bust                          |   |                   | Bust measurement in                                                                                                                                                                                                                                                                   | nmediat   | ely below breast.                           |  |  |
| 31                                                                                      | Breast Drop                         |   |                   | Take measurement from nipple, going vertically to the middle of the shoulder.                                                                                                                                                                                                         |           |                                             |  |  |
| 32                                                                                      | Nipple Distance                     |   |                   | Distance between right and left nipples.                                                                                                                                                                                                                                              |           |                                             |  |  |
| <b>Checksum</b> - The following calculations MUST fall within the specified tolerances. |                                     |   |                   |                                                                                                                                                                                                                                                                                       |           |                                             |  |  |
| No.                                                                                     | 11 (Shoulder Width)<br>divided by 2 | + | N                 | o. 13 (Arm Length)                                                                                                                                                                                                                                                                    | =         | No. 12 (Sleeve Leng<br>or minus 1.5c        |  |  |
|                                                                                         |                                     | + |                   |                                                                                                                                                                                                                                                                                       | =         |                                             |  |  |
| No. 5 (Back Height) + No. 5 (Back Height)                                               |                                     |   | No                | o. 20 (Under Crotch<br>Length)                                                                                                                                                                                                                                                        | =         | No. 3 (General Height) plus<br>or minus 2cm |  |  |
| 1                                                                                       |                                     | 1 |                   |                                                                                                                                                                                                                                                                                       |           | 1                                           |  |  |