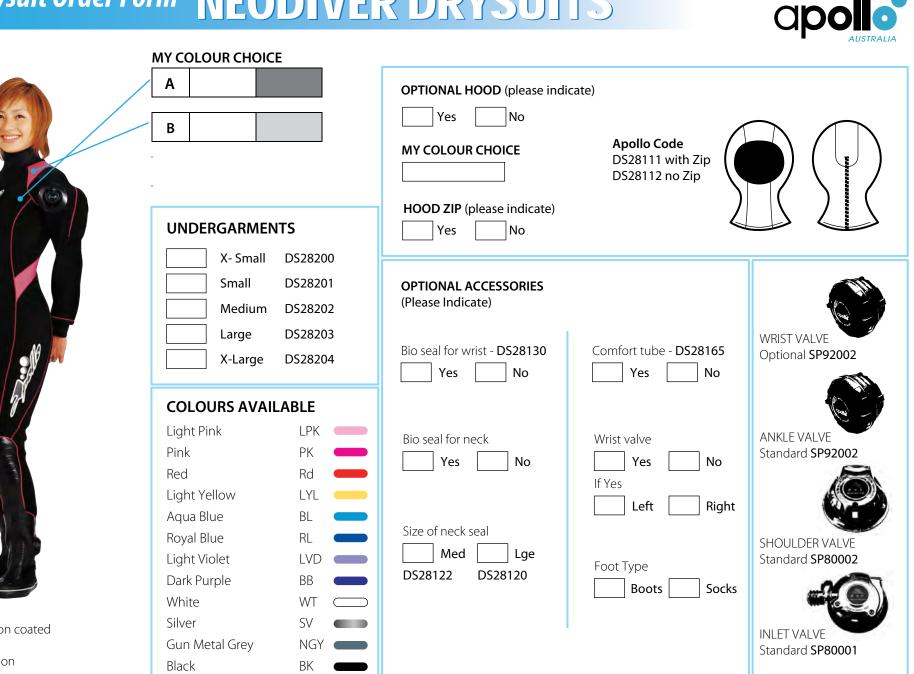

#### Custom Drysuit Order Form NEODIVER DRYSUITS

Apollo Code DS28040

FABRIC Outer: 3.5mm Operon coated Microcell neoprene Lining: Standard Nylon